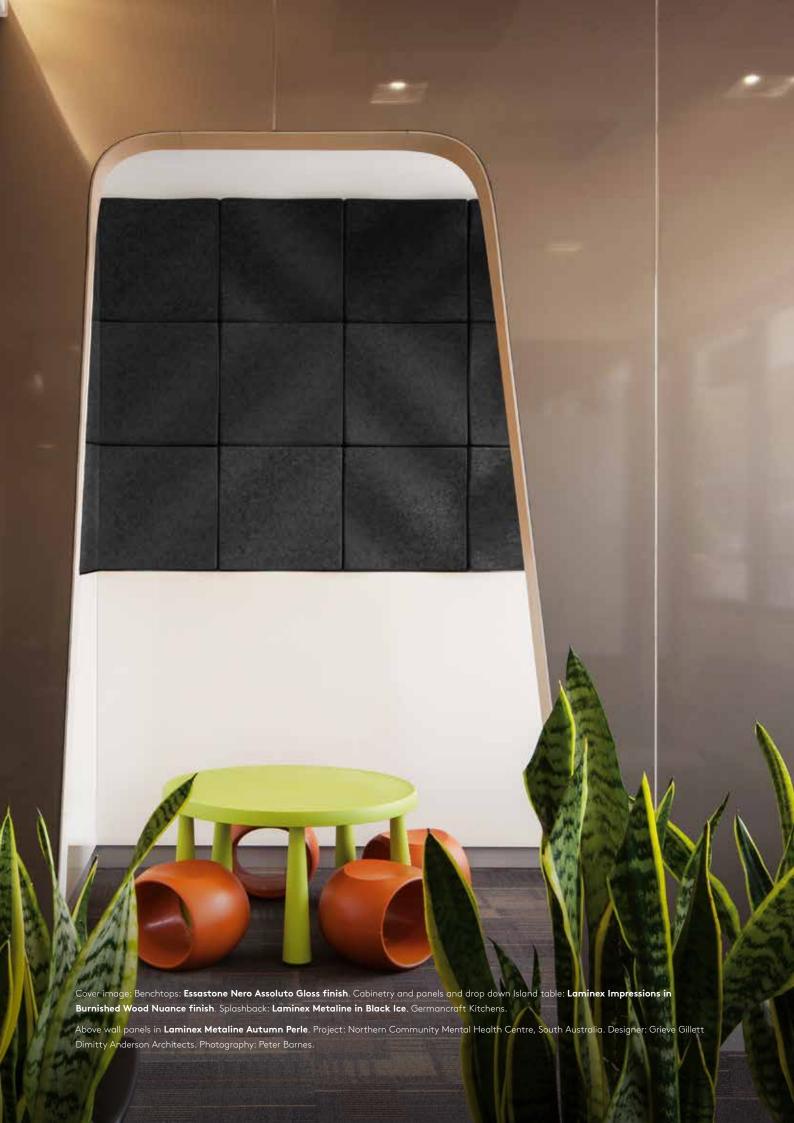

# Laminex Metaline® Splashbacks and Panels

A smarter way to inspire your home or commercial space.

This innovative, easy to install aluminium-based system boasts a clean continuous look that's comparable to glass, but with superior cost efficiency and versatility. With its ability to fold and bend, together with seamless finish, Metaline is ideal for a range of applications. From curved pillars and feature walls to bathrooms and wall linings, it offers surface solutions that are both flexible and functional.

A fire retardant core, means Metaline is suitable for use behind both gas and electric cooktops. When correctly installed according to the Metaline Fabrication Manual, Metaline is compliant with the Building Code of Australia and AS/NZS 5601 Gas Installation Code. This product can be easily fitted to accommodate power points, fixtures and taps and with superior stain, mould and heat resistance, Metaline has outstanding durability backed by a seven year limited warranty. Choose from two panel sizes (3600 x 1500mm, 3600 x 800mm), and whatever your next project may be, make a smooth, confident statement with Metaline.