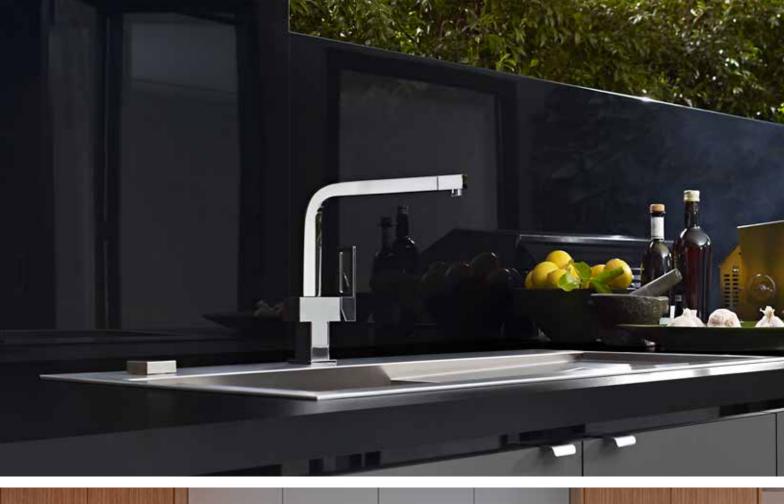

# Décor range

Black Ice

Germancraft Kitchens Top Splashback in Laminex Metaline Black Ice. Benchtop in Laminex Alfresco Compact Laminate Manganese. Bottom splashback in Laminex Metaline in Palladium Perle.