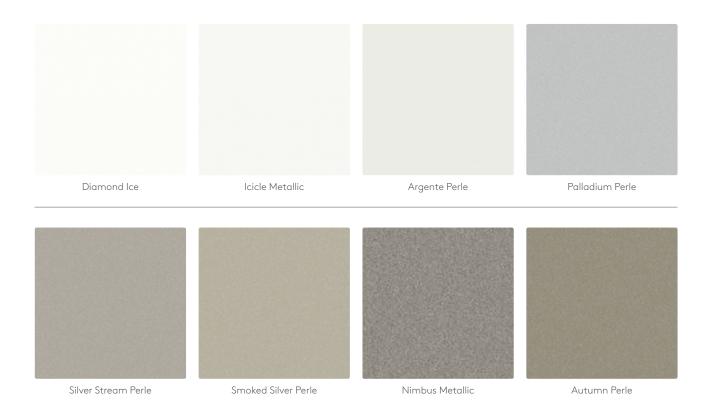

# Décor range

Black Ice

Germancraft Kitchens Top Splashback in Laminex Metaline Black Ice. Benchtop in Laminex Alfresco Compact Laminate Manganese. Bottom splashback in Laminex Metaline in Palladium Perle.