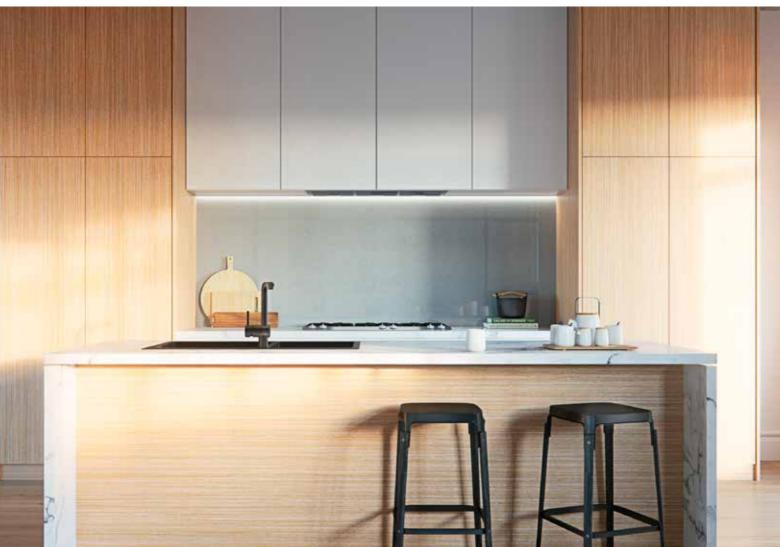

# Décor range

Black Ice

Germancraft Kitchens Top Splashback in Laminex Metaline Black Ice. Benchtop in Laminex Alfresco Compact Laminate Manganese. Bottom splashback in Laminex Metaline in Palladium Perle.