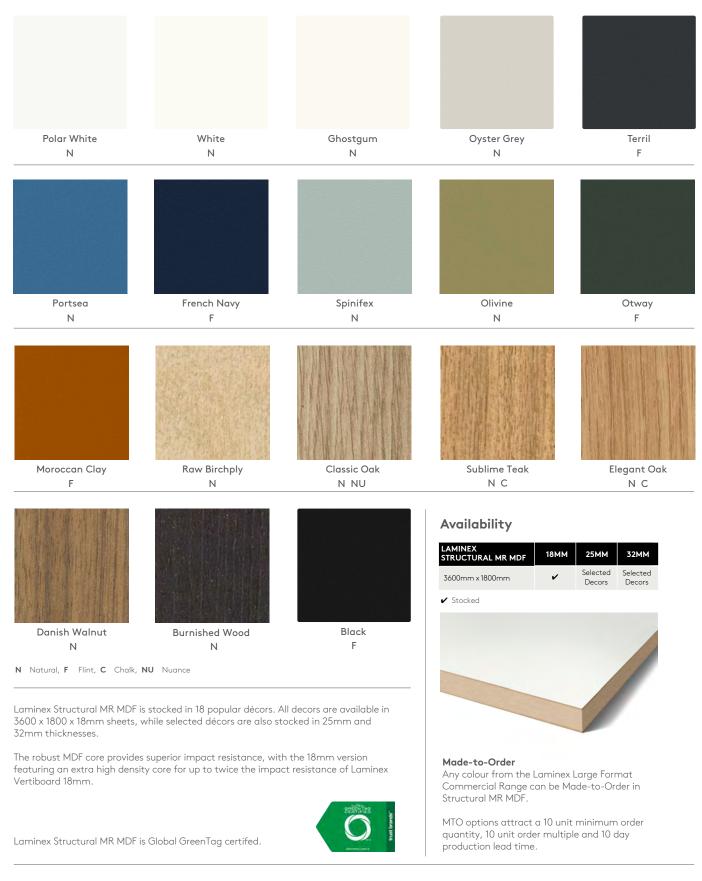

## Laminex<sup>®</sup> Structural MR<sup>®</sup> MDF Stocked Range

## Laminex Structural MR® MDF

Available in 3600mm x 1800mm panels, with enhanced durability and Protec+ Antimicrobial Technology, Laminex Structural MR<sup>®</sup> MDF is perfect for your next Commercial project.