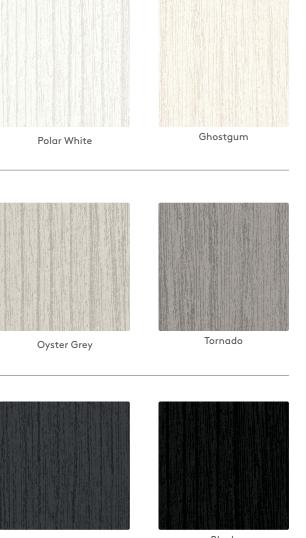

Available in a range of beautiful décors, PureGrain creates a stunning subtle grain effect and is a more economical option than veneers or solid wood.

Low Pressure Melamine (LPM) Features

Application Resistant

# Laminex<sup>®</sup> PureGrain<sup>™</sup>

Terril

Black

ABOVE: Detail of Laminex Ghostgum PureGrain.

• True-to-life painted-woodgrain look finish

- Leading plate technology with zero gloss details
- The look of painted wood with the functional benefits of melamine
- Available in a range of 6 beautiful decors
- Low pressure melamine (LPM)
- Suitable for cabinetry, panels and wall lining in vertical applications
- Matching ABS edging available
- For sheet sizes and thicknesses, refer to the National Availability Guide