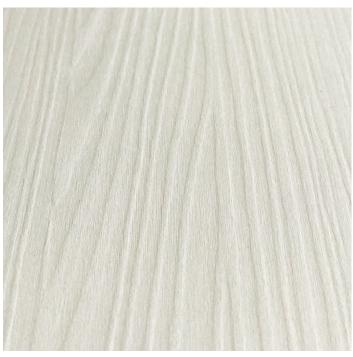

Resistant

Resistant

Tactile

Dimensional Indoor Use Stability

ABOVE: Laminex Terril PureGrain.

# Laminex<sup>®</sup> PureGrain<sup>™</sup>

Terril

Black

ABOVE: Detail of Laminex Ghostgum PureGrain.

• True-to-life painted-woodgrain look finish

- Leading plate technology with zero gloss details
- The look of painted wood with the functional benefits of melamine
- Available in a range of 6 beautiful decors
- Low pressure melamine (LPM)
- Suitable for cabinetry, panels and wall lining in vertical applications
- Matching ABS edging available
- For sheet sizes and thicknesses, refer to the National Availability Guide