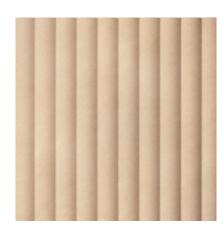

#### Classic VJ 50

Classic design featuring linear boards separated by vertical joins that complements the original style of a traditional interior, adds depth and texture to a contemporary space, or seamlessly combines the old with the new in a heritage renovation.

## Classic VJ 100

This most timeless and recognisable profile features 100mm linear boards separated by vertical grooves, making it the perfect update on Hamptons and Shaker styles bringing architectural shape to the simplest spaces.