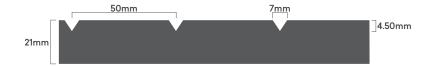

#### Classic VJ 50

Classic design featuring linear boards separated by vertical joins that complements the original style of a traditional interior, adds depth and texture to a contemporary space, or seamlessly combines the old with the new in a heritage renovation.