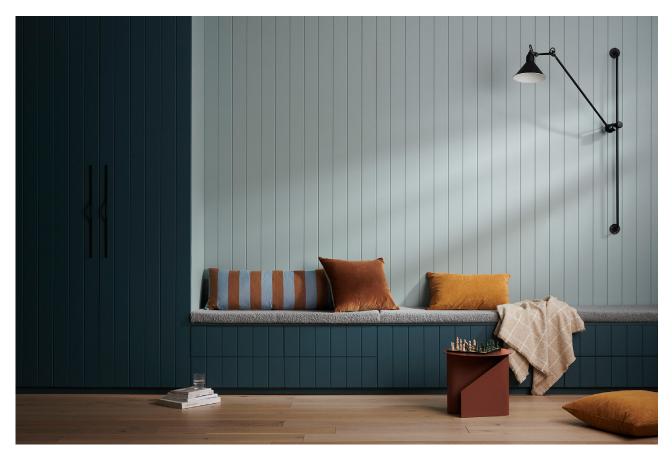

# The Range.

Joinery features Laminex Profiled Cabinetry Sheets - Classic VJ 100 Painted in Dulux Still.

#### Classic VJ 50

Classic design featuring linear boards separated by vertical joins that complements the original style of a traditional interior, adds depth and texture to a contemporary space, or seamlessly combines the old with the new in a heritage renovation.

## Classic VJ 100

This most timeless and recognisable profile features 100mm linear boards separated by vertical grooves, making it the perfect update on Hamptons and Shaker styles bringing architectural shape to the simplest spaces.