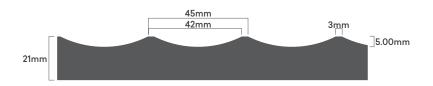

# Scallop 22.5

This elegant fine scalloped profile features undulating curves and distinct peaks to play on light and shadow.

# Scallop 45

This stylish and popular design features wide softly undulating curves to provide a modern and textural interest to cabinetry.