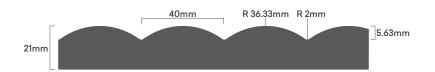

# Scallop 45

This stylish and popular design features wide softly undulating curves to provide a modern and textural interest to cabinetry.