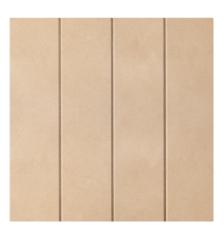

## Classic VJ 100

This most timeless and recognisable profile features 100mm linear boards separated by vertical grooves, making it the perfect update on Hamptons and Shaker styles bringing architectural shape to the simplest spaces.

# The Range.

Joinery features Laminex Profiled Cabinetry Sheets - Classic VJ 100 Painted in Dulux Still.