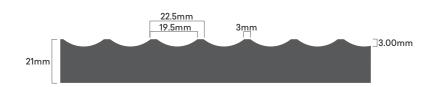

# Scallop 22.5

This elegant fine scalloped profile features undulating curves and distinct peaks to play on light and shadow.