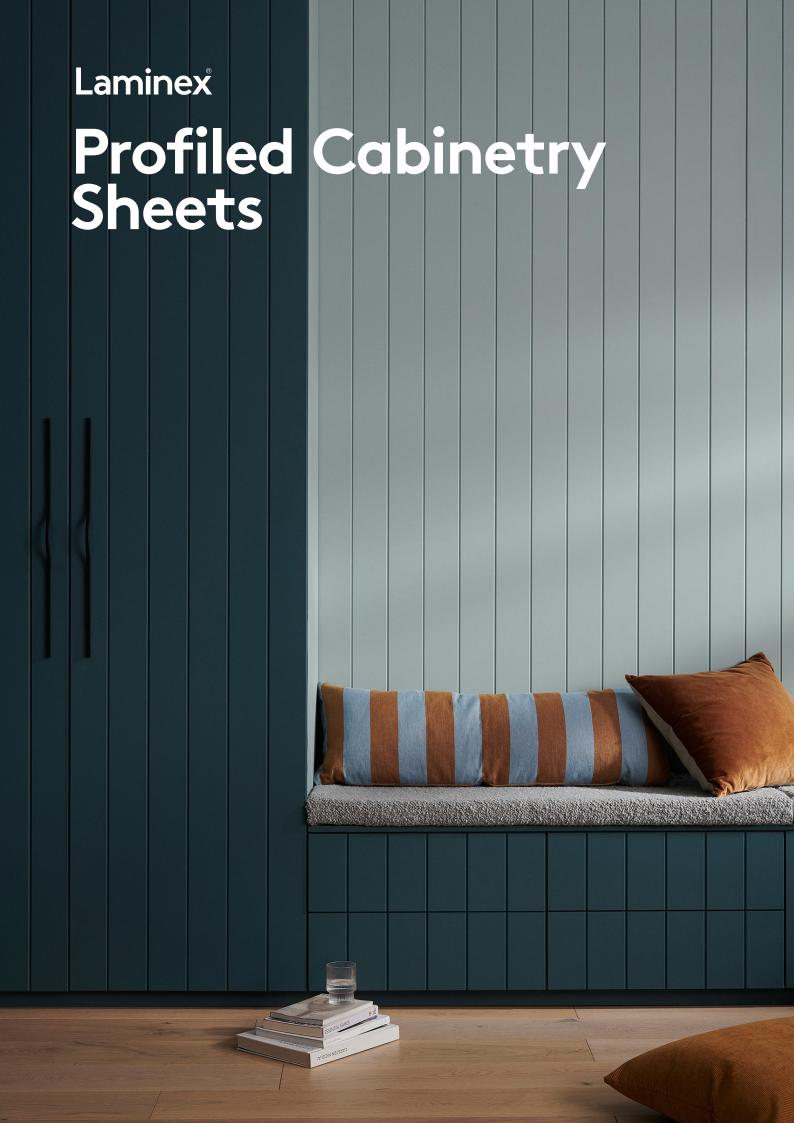

Laminex Profiled Cabinetry Sheets are a contemporary, design-led solution to add texture and interest to any interior space.

The range is designed to work with SURROUND by Laminex

# The latest in solutions for painted cabinetry, this range of profiled sheets are ready for your trade to cut to size and finish in your chosen colour.

# **Contemporary Design**

From timeless vertical designs to contemporary scallops and soft undulating curves, Laminex Profiled Cabinetry Sheets add textural interest to cabinetry.

The range is designed to seamlessly integrate spaces with popular Surround by Laminex Decorative Wall Panels.