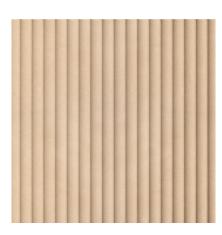

#### Classic VJ 50

Classic design featuring linear boards separated by vertical joins that complements the original style of a traditional interior, adds depth and texture to a contemporary space, or seamlessly combines the old with the new in a heritage renovation.

## Classic VJ 100

This most timeless and recognisable profile features 100mm linear boards separated by vertical grooves, making it the perfect update on Hamptons and Shaker styles bringing architectural shape to the simplest spaces.