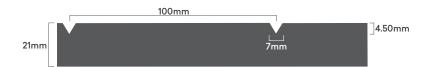

## Classic VJ 100

This most timeless and recognisable profile features 100mm linear boards separated by vertical grooves, making it the perfect update on Hamptons and Shaker styles bringing architectural shape to the simplest spaces.