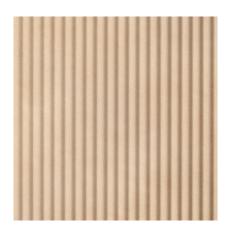

#### Classic VJ 50

Classic design featuring linear boards separated by vertical joins that complements the original style of a traditional interior, adds depth and texture to a contemporary space, or seamlessly combines the old with the new in a heritage renovation.