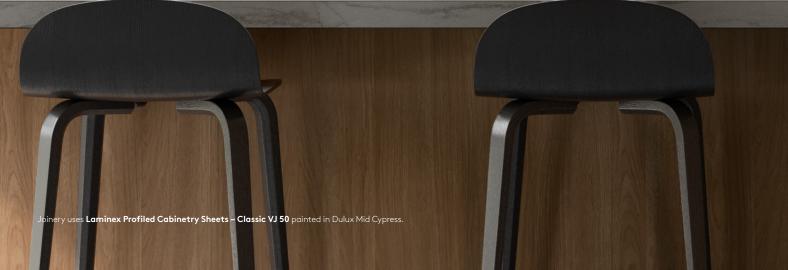

#### Classic VJ 50

Classic design featuring linear boards separated by vertical joins that complements the original style of a traditional interior, adds depth and texture to a contemporary space, or seamlessly combines the old with the new in a heritage renovation.