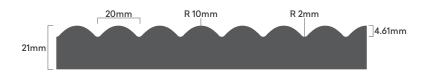

# Scallop 22.5

This elegant fine scalloped profile features undulating curves and distinct peaks to play on light and shadow.

# Scallop 45

This stylish and popular design features wide softly undulating curves to provide a modern and textural interest to cabinetry.