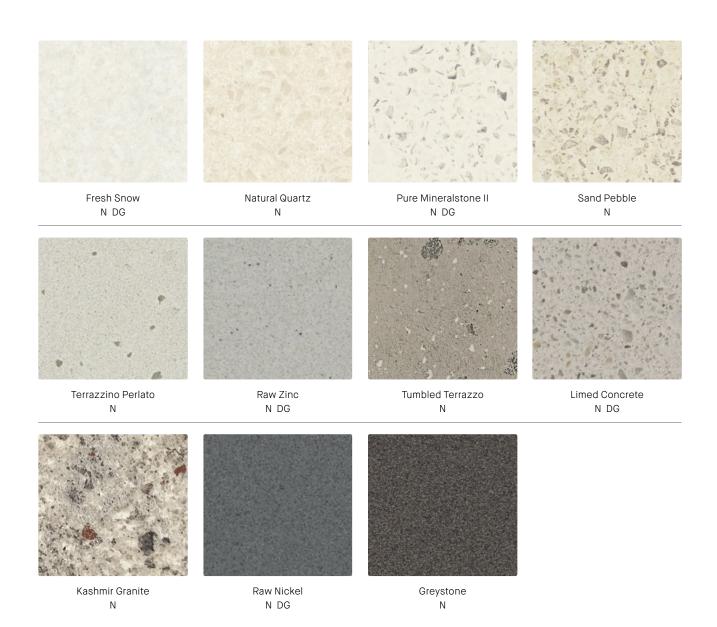

# **Aggregates**

Inspired by natural stone, quartz and terrazzo styles, the range extends from ultrafine granular detailing to strong, statement-making designs.