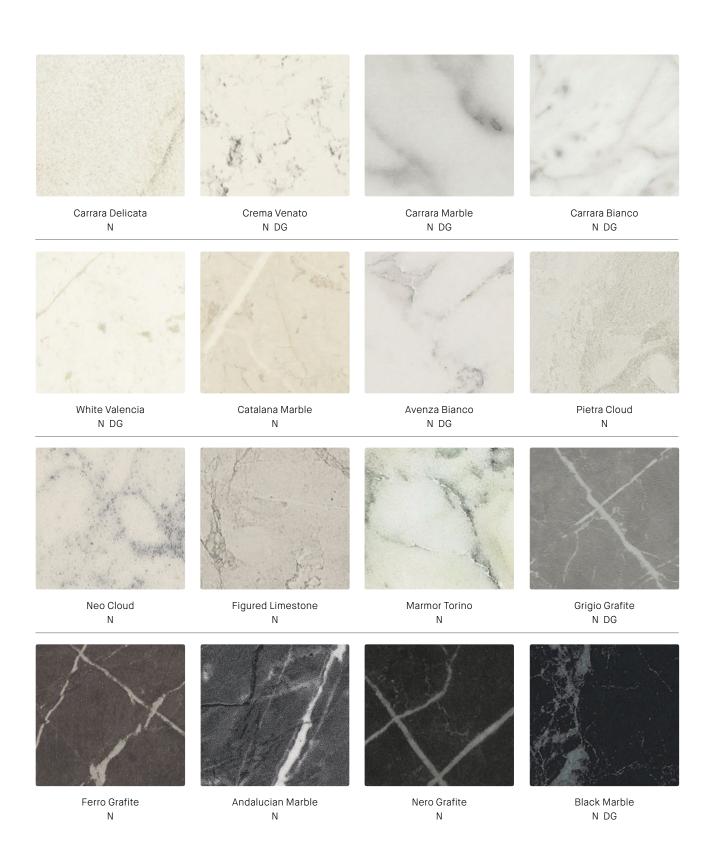

#### Veins

From subtle to dramatic veining, our marble inspired décors range from delicate to large-scale designs adding sophistication to any space.