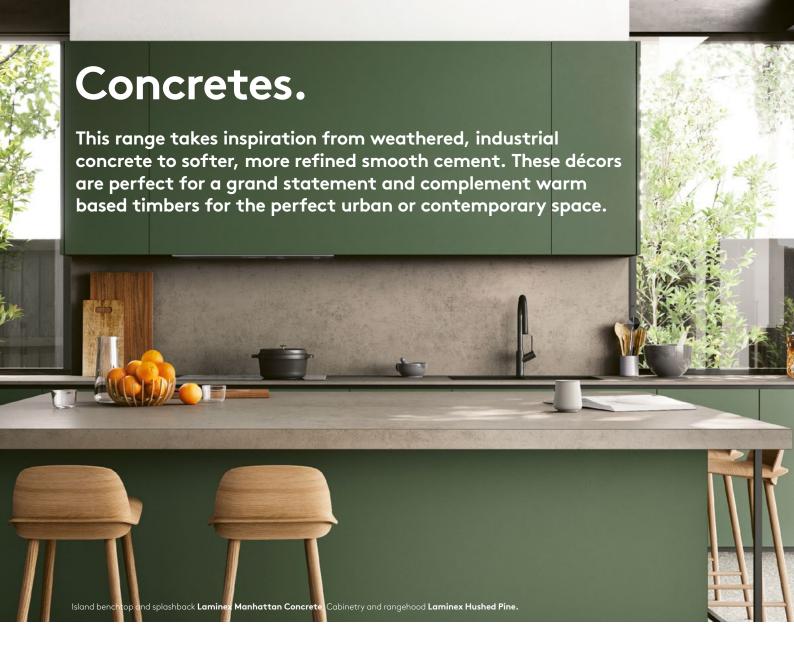

#### Concretes

Polished and unrefined, concrete decors range from smooth and sleek surfaces to weathered and textural styles.