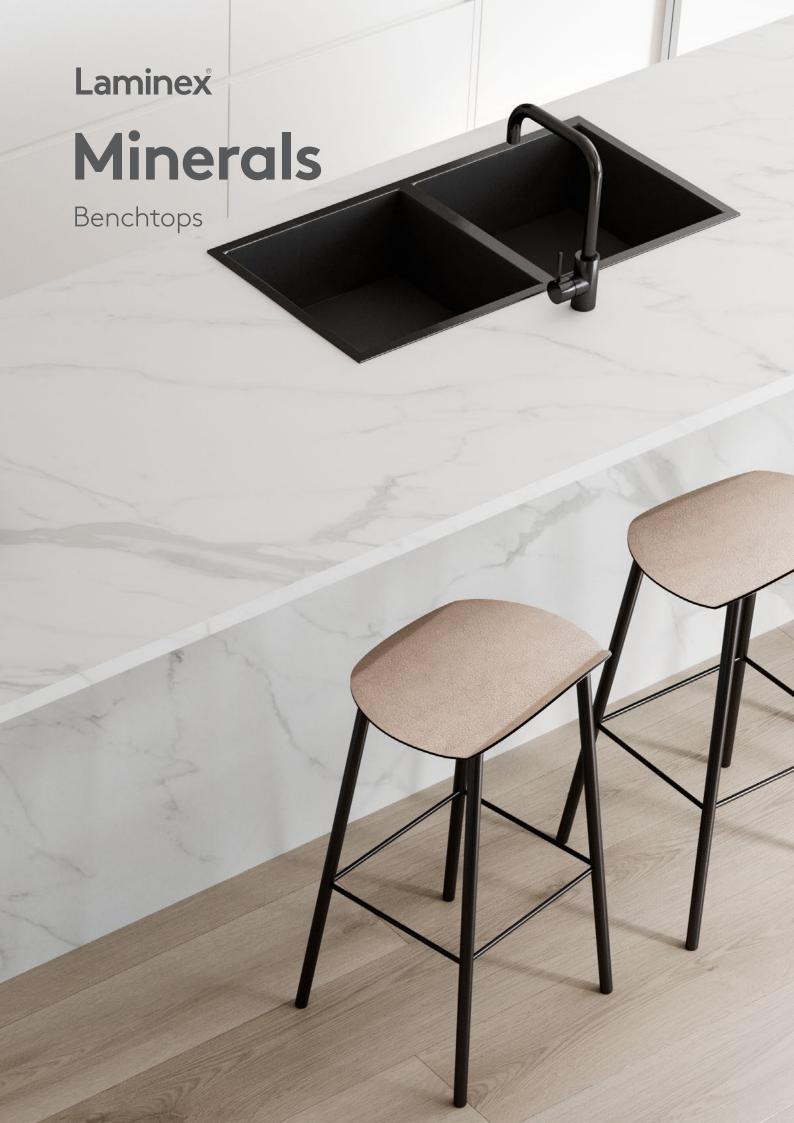

COVER: Island benchtop Laminex Calacatta Majore Truescale, Cabinetry Laminex Calm White.
ABOVE: Island benchtop and splashback Laminex Figured Limestone, Cabinetry Laminex AbsoluteMatte Surf.