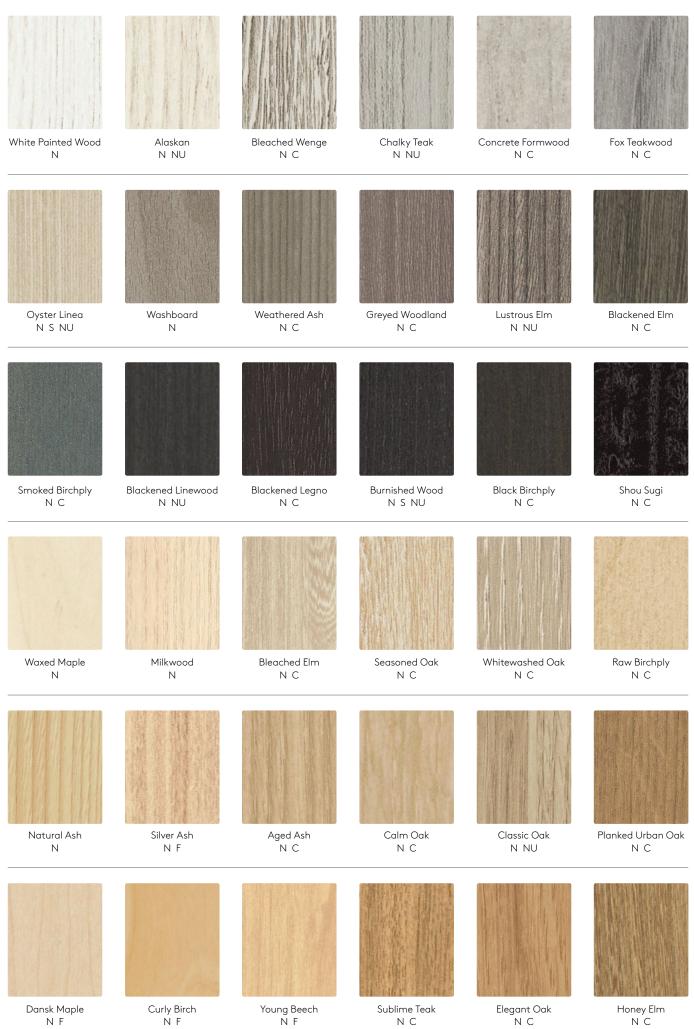

#### Woodgrains

Laminex Woodgrain surfaces beautifully reflect the authentic textures and tones of solid timbers. Select from cool and neutral grey tones, through to lighter warm and darker woodgrain surfaces.