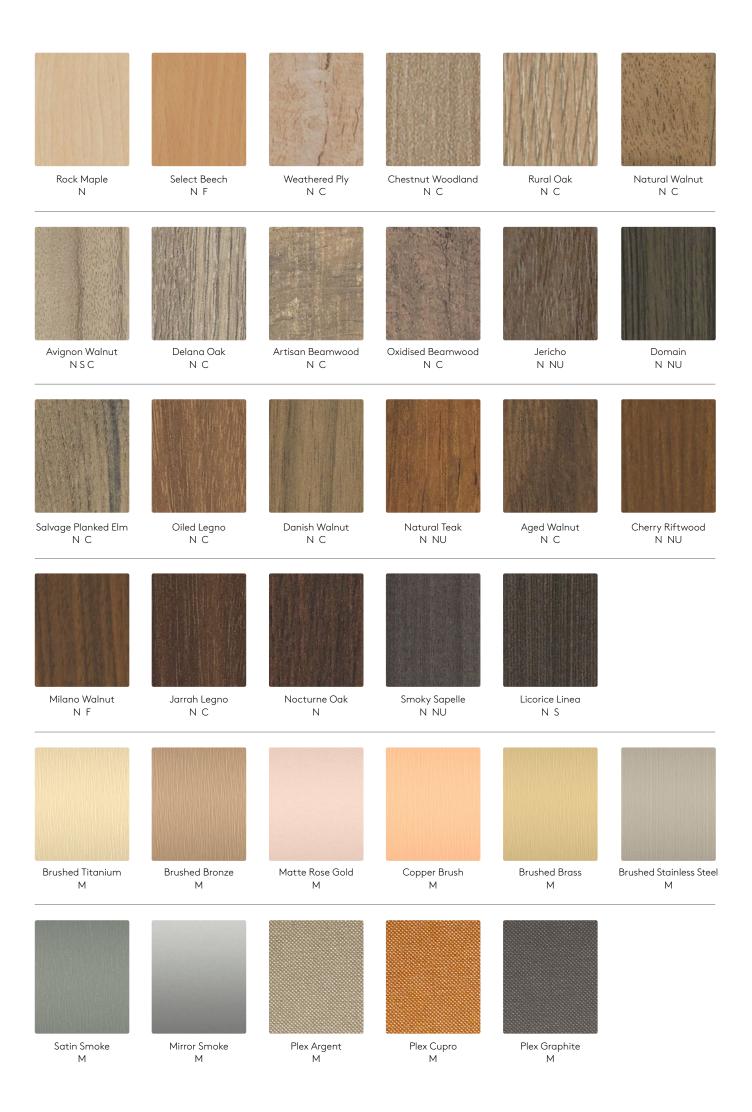

# Navigating the range.

The Laminex Colour Collection is a timeless range of laminates, categorised into four décor categories: Whites & Neutrals, Woodgrains, Minerals and Accents – globally inspired by the colours from nature for all Australians to enjoy.

#### Woodgrains

Laminex Woodgrain surfaces beautifully reflect the authentic textures and tones of solid timbers. Select from cool and neutral grey tones, through to lighter warm and darker woodgrain surfaces.

## Laminex Finishes.

Most Laminex colours are available in a range of finishes for various applications. Here's a guide to each of the laminate finishes: