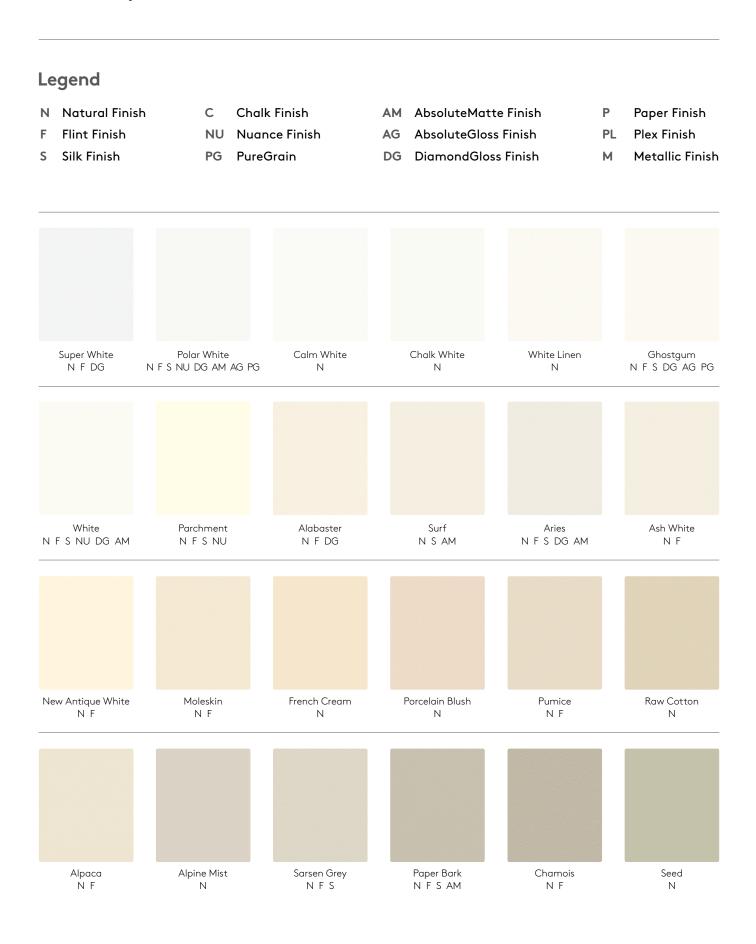

## Laminex Finishes.

Most Laminex colours are available in a range of finishes for various applications. Here's a guide to each of the laminate finishes:

#### **Natural Finish**

A low sheen, smooth touch surface that is a durable and low maintenance option for benchtops and cabinetry.

#### **Flint Finish**

A subtle textured finish with a soft sheen that is a durable and low maintenance option for cabinetry.

#### Silk<sup>™</sup> Finish

A luxurious semi-gloss surface that is easy to clean and adds sleek style to cabinetry.

#### **Chalk Finish**

A low-gloss tactile finish with the look and feel of a raw veneer, suitable for benchtops and cabinetry.

#### **Nuance Finish**

A combination of matte and gloss that mimics the effect of a sandblasted straight grain to add beauty and realism. Designed for cabinetry and low-wear surfaces.

#### **PureGrain Finish**

A luxurious surface with the delicate graining of painted timber that brings subtle beauty and compelling tactility to cabinetry.

#### AbsoluteMatte® Finish

A super-matte, tactile and fingerprint-resistant surface, coupled with antibacterial protection and suitable for benchtops and cabinetry.

#### AbsoluteGloss<sup>™</sup> Finish

Featuring a highly reflective finish with outstanding durability against every day usage and an easy to maintain surface.

#### DiamondGloss® Finish

A stunning high gloss benchtop surface, polished to perfection giving it a brilliance that is both striking and refined.

#### **Paper Finish**

Made from 30% reclaimed material, Paper Finish has the organic, handmade texture of recycled paper, suitable for square-edged benchtops.

NOTE: Not all finishes and décors are suitable for all applications. Please refer to the Technical Data Sheets (TDS) at laminex.com.au for full application and technical information.