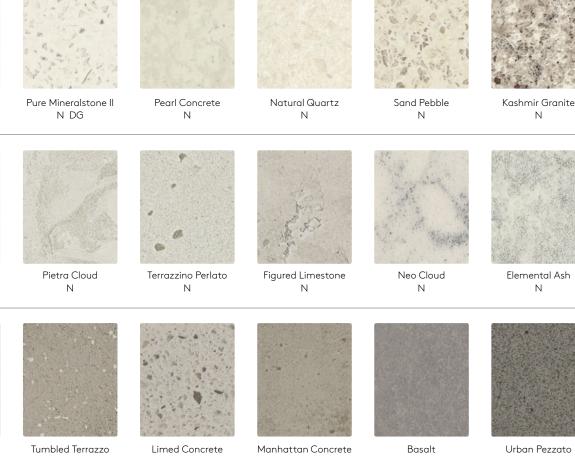

#### Minerals

The Minerals range is inspired by the textural beauty of natural stone and concrete surfaces. Marble decors offer timeless sophistication whilst our aggregates deliver a luxurious look of natural stone, quartz and terrazzo styles. Our concrete decors are raw and unrefined, bringing a sense of lasting durability.

### Laminex Colour Collection.

This brochure contains the complete Laminex Colour Collection. For complete product and sizing, please refer to the National Availability Guide at laminex.com.au.

White Textile N Clay Textile N

Limed Concrete N DG

Manhattan Concrete N DG

Basalt N

Jordan Stone Ν

Greystone N

Kalamata N F AM