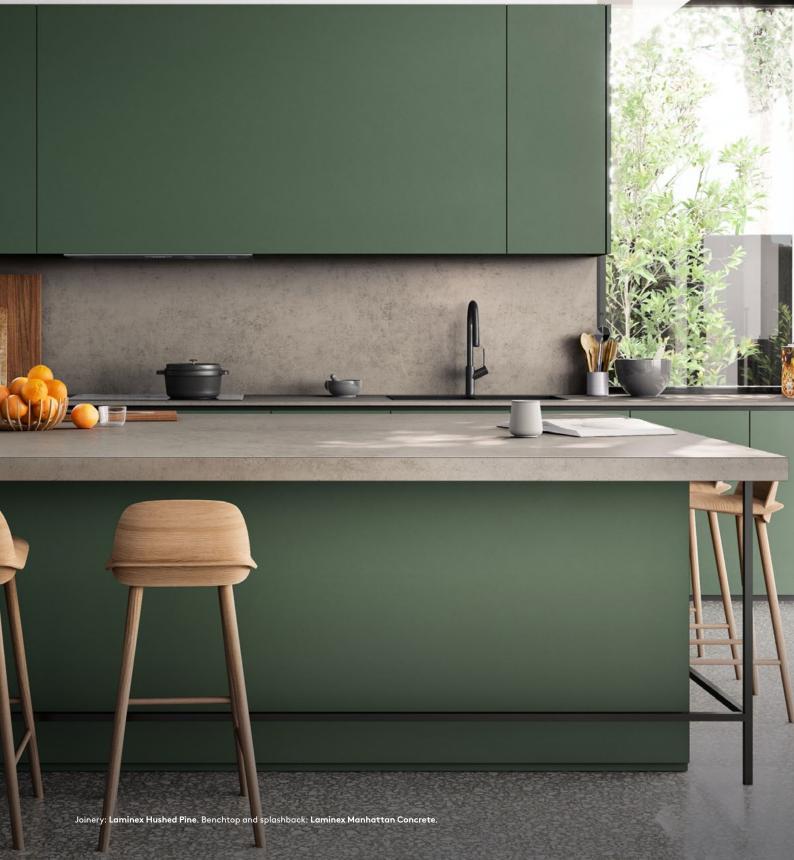

Above: Island benchtop Laminex French Cream and Laminex Paper Bark. Tower cabinetry Laminex Whitewashed Oak. Rear benchtop Laminex French Cream. Rangehood Laminex French Cream. Design by Kennedy Nolan.