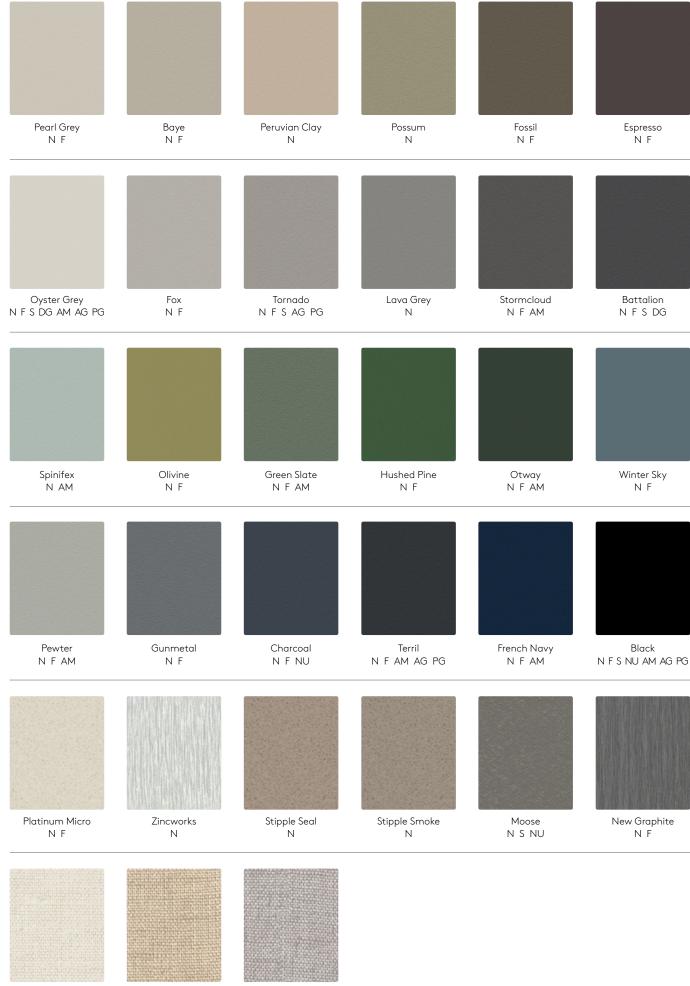

## Laminex Finishes.

Most Laminex colours are available in a range of finishes for various applications. Here's a guide to each of the laminate finishes:

#### **Natural Finish**

A low sheen, smooth touch surface that is a durable and low maintenance option for benchtops and cabinetry.

#### **Flint Finish**

A subtle textured finish with a soft sheen that is a durable and low maintenance option for cabinetry.

#### Silk<sup>™</sup> Finish

A luxurious semi-gloss surface that is easy to clean and adds sleek style to cabinetry.

#### **Chalk Finish**

A low-gloss tactile finish with the look and feel of a raw veneer, suitable for benchtops and cabinetry.

#### **Nuance Finish**

A combination of matte and gloss that mimics the effect of a sandblasted straight grain to add beauty and realism. Designed for cabinetry and low-wear surfaces.

#### **PureGrain Finish**

A luxurious surface with the delicate graining of painted timber that brings subtle beauty and compelling tactility to cabinetry.

#### AbsoluteMatte® Finish

A super-matte, tactile and fingerprint-resistant surface, coupled with antibacterial protection and suitable for benchtops and cabinetry.

#### AbsoluteGloss<sup>™</sup> Finish

Featuring a highly reflective finish with outstanding durability against every day usage and an easy to maintain surface.

#### DiamondGloss® Finish

A stunning high gloss benchtop surface, polished to perfection giving it a brilliance that is both striking and refined.

#### **Paper Finish**

Made from 30% reclaimed material, Paper Finish has the organic, handmade texture of recycled paper, suitable for square-edged benchtops.

NOTE: Not all finishes and décors are suitable for all applications. Please refer to the Technical Data Sheets (TDS) at laminex.com.au for full application and technical information.