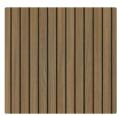

#### Laminex® Décors

Raw Birchply

Danish Walnut

Blackened Legno

Sublime Teak

Select a Profile

Batten 40

Batten 60

VGroove 100

Please note all decors are accented with a black shadowline. Laminex Sublime Teak is also available with a natural shadowline.