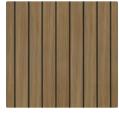

#### Laminex® Décors

Raw Birchply

Danish Walnut

Blackened Legno

Sublime Teak

Select a Profile

Batten 40

Batten 60

VGroove 100

Please note all decors are accented with a black shadowline. Laminex Sublime Teak is also available with a natural shadowline.