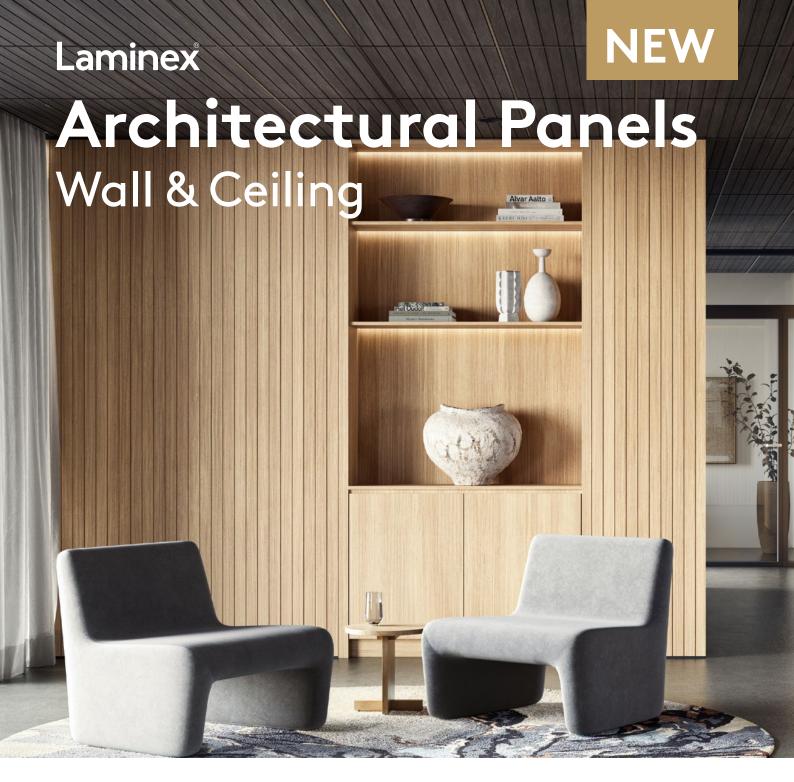

## A smarter, faster way to do timber battens.

A range of prefinished wall and ceiling panels designed to make an impact wherever they are used.

Available in three linear profiles from a selection of Laminex Woodgrain décors, beautiful, architectural details and spaces can be achieved via an innovative installation system.

Balancing productivity and aesthetic appeal, this new system provides an efficient solution for your next project with up to 3 x faster installation on walls, leaving you with seamless results from walls to ceilings and joinery.

#### **Design and Colour Integration**

Featuring Laminex woodgrain décors in batten or planked designs, achieve seamless colour integration through a project from walls to ceilings and joinery. Note: Architectural Panels are not suitable for cabinetry.

#### Designed for standard ceiling systems

Elevate ceilings with a solution designed to fit standardised grid systems including direct-fix panels and drop-in suspension systems. The large-format ceiling panels feature removable tongue-and-groove joints, enabling design versatility for a variety of panel layouts.

### Long lasting durability

Designed with scratch, stain and impact resistance to withstand the wear and tear of commercial environments.

The designs of the Laminex Architectural Panels range are protected by Australian Design Registrations.