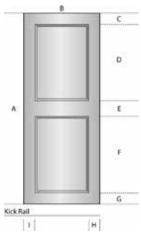

Classic panel (Tall or Short) B

Routered Double Panel

- G will always default to 60mm unless otherwise specified.
- Minimum door rail width is 20mm.

.

Return Panel will be painted 100mm on each chosen side.

- E will always default to 60mm unless otherwise specified.
- Minimum door rail width is 20mm.

N.B. Double Sided becomes the default if Return is chosen on more than 2 sides.