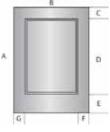

Drawer Set Example (Figure 1)

Note: Dimension constraints for selected profiles. Where x appears, if not specified, Between-Drawer-Edging will be supplied as Square edge.

Refer to 'Easy Reference guide' for comprehensive details on how to order drawers.