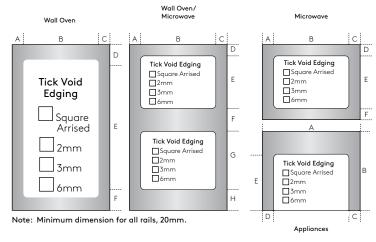

## **Appliance Frames**

|        |     | Wall        | Oven | Wall Oven/<br>Microwave | Microwave | Appliances |
|--------|-----|-------------|------|-------------------------|-----------|------------|
|        |     | А           |      |                         |           |            |
|        |     | В           |      |                         |           |            |
|        |     | С           |      |                         |           |            |
|        |     | D           |      |                         |           |            |
|        |     | E           |      |                         |           |            |
|        |     | F           |      |                         |           |            |
|        |     | G           |      |                         |           |            |
|        |     | Н           |      |                         |           |            |
|        | Squ | are Arrised |      |                         |           |            |
| -      |     | 2mm         |      |                         |           |            |
| (TICK) |     | 3mm         |      |                         |           |            |
|        |     | 6mm         |      |                         |           |            |
|        | So  | ft Bevelled |      |                         |           |            |