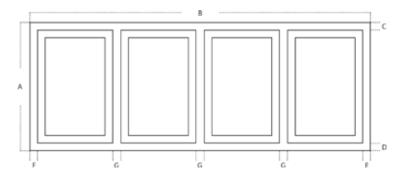

Note: Please write dimension requirements in table provided. Be sure to complete measurements A-G. Example drawing of a 4 face pattern shown above. Internal stiles (G dimension) must always be equal. Number of face patterns must be 2 or more. Barbacks with a single face pattern can be entered into the end panel section.