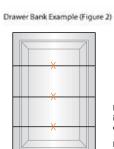

Drawer Set Example (Figure 1)

Note: Dimension constraints for selected profiles. Where x appears, if not specified, Between-Drawer-Edging will be supplied as Square edge.

Refer to 'Easy Reference guide' for comprehensive details on how to order drawers.