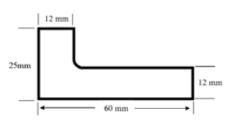

Classic panel (Tall or Short) B

Routered Double Panel

- G will always default to 60mm unless otherwise specified.
- Minimum door rail width is 20mm.

.

Return Panel will be painted 100mm on each chosen side.

- E will always default to 60mm unless otherwise specified.
- Minimum door rail width is 20mm.

N.B. Double Sided becomes the default if Return is chosen on more than 2 sides.