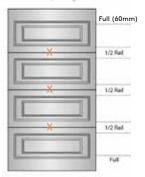

Drawer Set Example (Figure 1)

Note: Dimension constraints for selected profiles. Where x appears, if not specified, Between-Drawer-Edging will be supplied as Square edge.

Refer to 'Easy Reference guide' for comprehensive details on how to order drawers.