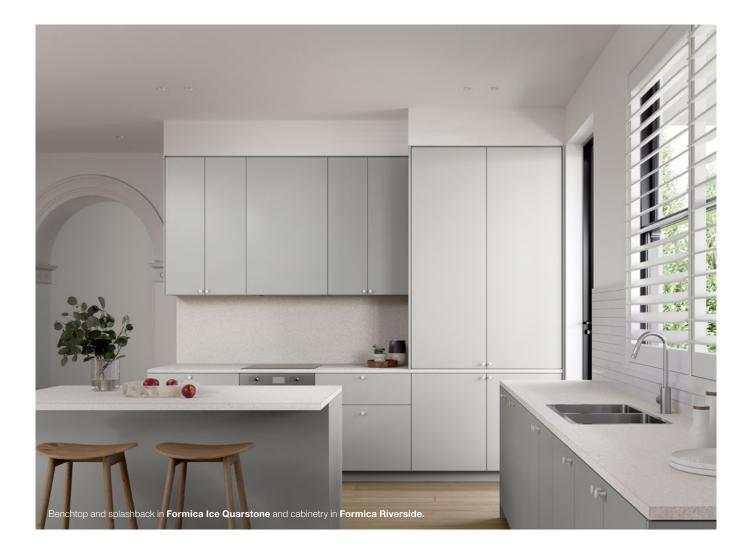

-

Benchtop and splashback in Formica Grafito, cabinetry in Formica Simply White