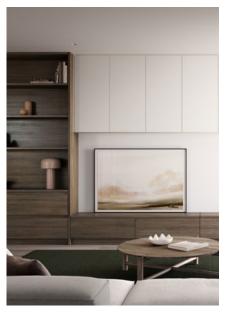

-

Benchtop and splashback in Formica Grafito, cabinetry in Formica Simply White