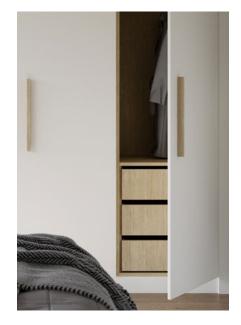

**WARDROBE INTERIOR PANELS** Also available in large sheet sizes for fewer joins and a clean finish.

**CABINETRY INTERIOR PANELS** A smart way to add colour to cupboard interiors.

**DOORS & PANELS** Textured Range Durable surfaces with a matte woodgrain feel.

### **Wardrobe Interior Panels**

Antique Wiluna White

Ρ

Bliss Shitake

Refined Oak

GR

Autumn Oak GR

V, GR

Tassie Oak GR

Sapporo Oak GR

V

Natale Walnut GR

Stony Grey V

Bodega Oak GR

Black GR