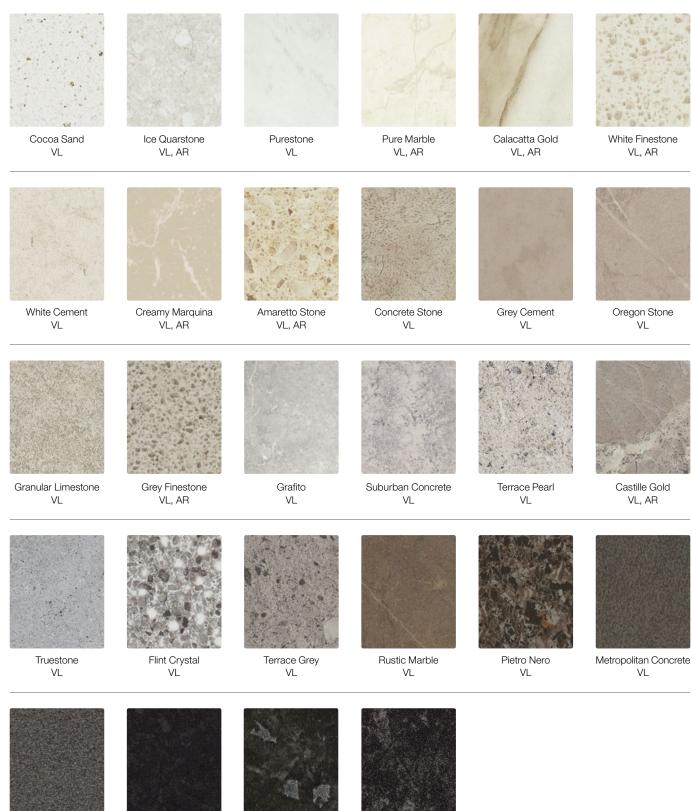

## Benchtops Stone Patterns

Ironstone VL

Black Sky VL

Flinders Black VL, AR

Darkside Marble VL