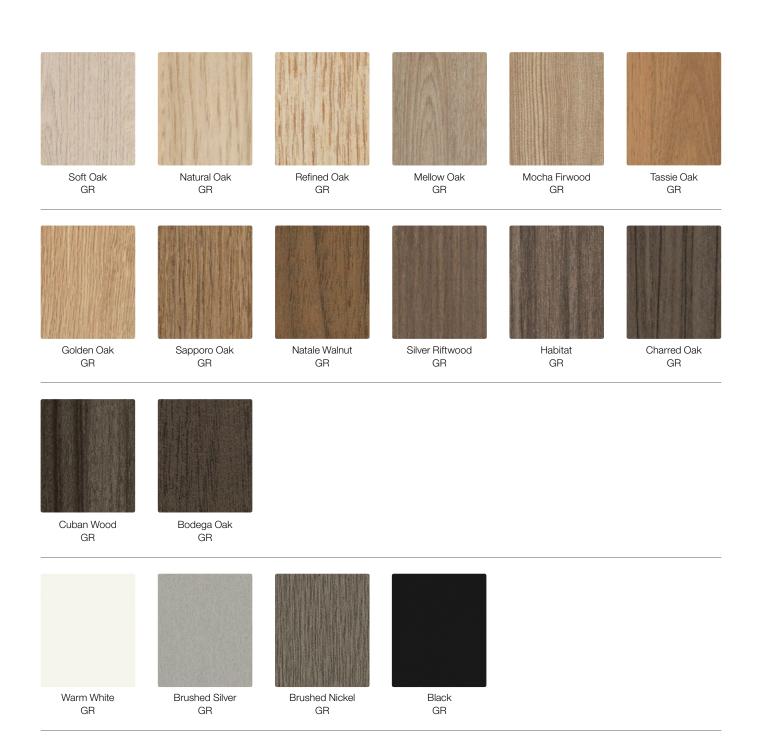

### **Wardrobe Interior Panels**

Antique Wiluna White

Ρ

Bliss Shitake

Refined Oak

GR

Autumn Oak GR

V, GR

Tassie Oak GR

Sapporo Oak GR

V

Natale Walnut GR

Stony Grey V

Bodega Oak GR

Black GR

## **Cabinetry Interior Panels**

Bliss Shitake V

Dawn Grey P

lron Ore P

Graphite P

Deep Anthracite P

Black P