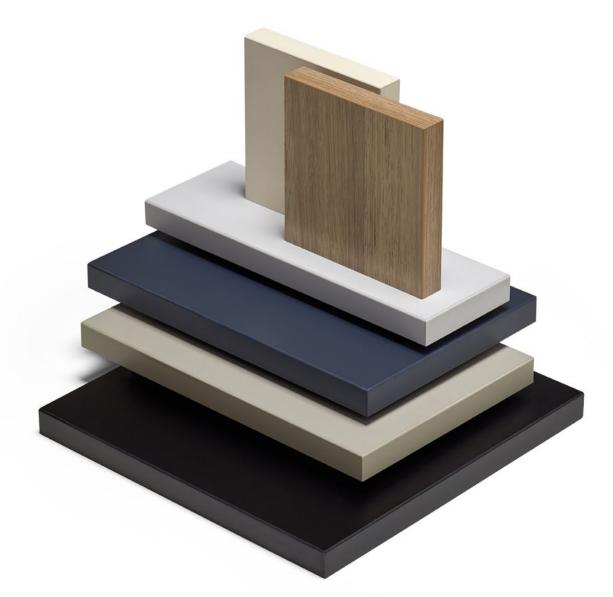

## The Range

Hard-wearing benchtop laminate

for busy kitchens, bathroom

vanities and laundries.

Stone Patterns

**BENCHTOPS, DOORS & PANELS** Solid Colours + Woodgrains

The most popular and versatile colours; available in benchtop laminate and moisture resistant decorated board.

**WARDROBE INTERIOR PANELS** Also available in large sheet sizes for fewer joins and a clean finish.

**CABINETRY INTERIOR PANELS** A smart way to add colour to cupboard interiors.

**DOORS & PANELS** Textured Range Durable surfaces with a matte woodgrain feel.

METALLIC ACCENTS Add a touch of metallic to your project.