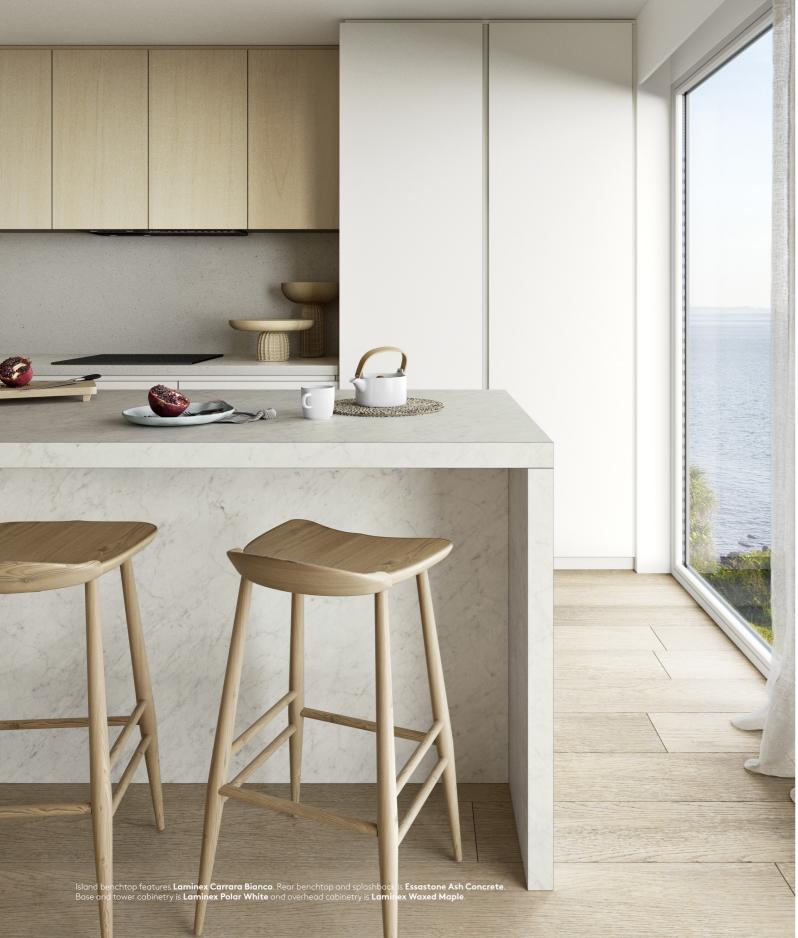

nd Laminex Elemental Ash.

## Veins

From subtle to dramatic veining, our marble inspired décors range from delicate to large-scale designs and adds sophistication to any space.

### Aggregates

Inspired by natural stone and quartz, the range extends from ultrafine granular detailing to substantial, statement-making aggregate for a strong yet organic look.

### Concretes

Polished and unrefined, concrete décors range from weathered, textural styles to more smooth and sleek surfaces.

Laminex laminates combine timeless and contemporary colours and finishes with the durability to stay looking pristine in the most demanding interior environments. They're hardwearing, stain resistant, easy to clean, and rigorously tested to ensure that they satisfy Australian standards for surface materials.



## Laminex Finishes.

The Laminex Minerals are available in a range of products and finishes for various applications. Here's a guide to each of the laminate finishes:



DiamondGloss<sup>®</sup> Finish A stunning high gloss benchtop surface, polished to perfection giving it a brilliance that is both striking and refined.

**Natural Finish** 

A low sheen, smooth touch surface that is a durable and low maintenance option for benchtops and cabinetry.

Legend DG DiamondGloss Finish N Natural Finish

and technical information.



## Veins.

This stunning range of natural stone and marble inspired décors feature soft movement through to large-scale, dramatic veining. Perfect for both contemporary and classic spaces, these timeless décors create standout style.

S M E G





Crema Venato N DG