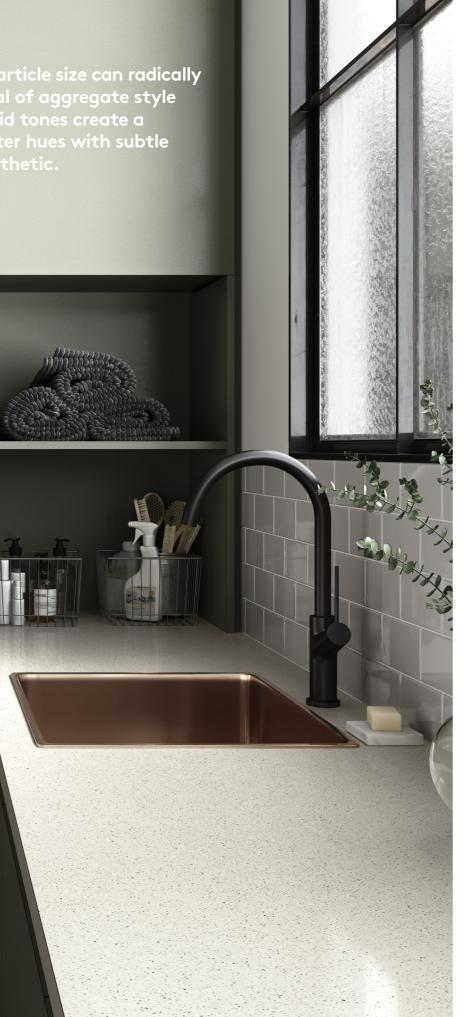

## Aggregates.

Varying colour, contrast and particle size can radically alter the look and visual appeal of aggregate style surfaces. Strong flecks and vivid tones create a contemporary mood while softer hues with subtle aggregation deliver a calm aesthetic.