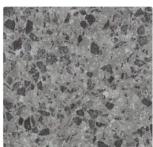

## Aggregates.

Varying colour, contrast and particle size can radically alter the look and visual appeal of aggregate style surfaces. Strong flecks and vivid tones create a contemporary mood while softer hues with subtle aggregation deliver a calm aesthetic.

Natural Quartz N Sand Pebble N

Raw Zinc N DG Limed Concrete N DG

Raw Nickel N DG Greystone N

Ν

New Ash Dust N

Brook Pebble N

Kashmir Granite N

Alluvial Stone N