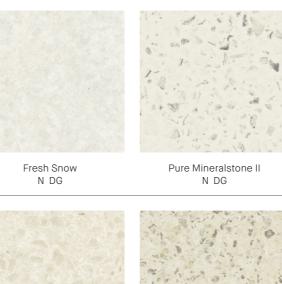

## Aggregates.

Varying colour, contrast and particle size can radically alter the look and visual appeal of aggregate style surfaces. Strong flecks and vivid tones create a contemporary mood while softer hues with subtle aggregation deliver a calm aesthetic.

Natural Quartz N Sand Pebble N

Raw Zinc N DG Limed Concrete N DG

Raw Nickel N DG Greystone N

Ν

New Ash Dust N

Brook Pebble N

Kashmir Granite N

Alluvial Stone N