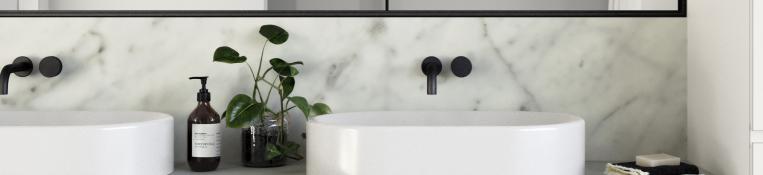

## Veins.

This stunning range of natural stone and marble inspired décors feature soft movement through to large-scale, dramatic veining. Perfect for both contemporary and classic spaces, these timeless décors create standout style.

Legend DG DiamondGloss Finish N Natural Finish

OPPOSITE: Island benchtop and feature wall panel is Laminex Nero Grafite. Rear benchtop and cabinetry is Laminex AbsoluteMatte Black and rangehood features Laminex Brushed Bronze. Sink and tap Oliveri Spectra Double Bowl Stainless and Vilo Pull Out Mixer. Smeg Victoria Cooker.