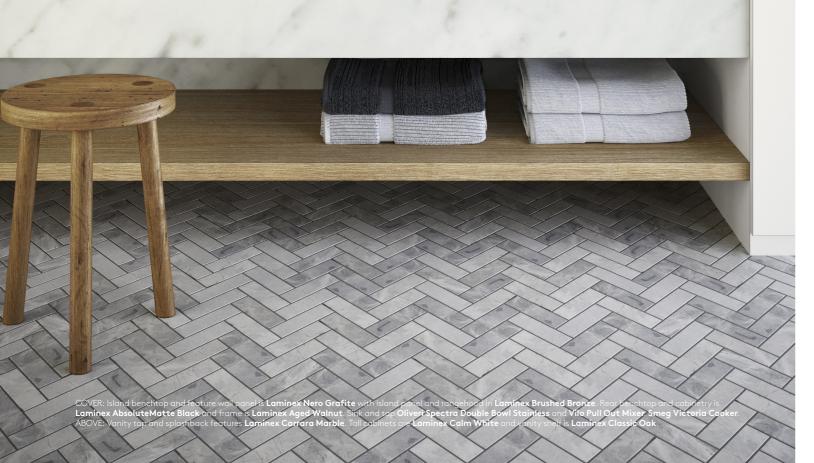

Legend DG DiamondGloss Finish N Natural Finish

OPPOSITE: Island benchtop and feature wall panel is Laminex Nero Grafite. Rear benchtop and cabinetry is Laminex AbsoluteMatte Black and rangehood features Laminex Brushed Bronze. Sink and tap Oliveri Spectra Double Bowl Stainless and Vilo Pull Out Mixer. Smeg Victoria Cooker.