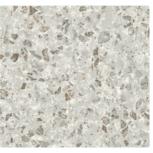

## Aggregates.

Varying colour, contrast and particle size can radically alter the look and visual appeal of aggregate style surfaces. Strong flecks and vivid tones create a contemporary mood while softer hues with subtle aggregation deliver a calm aesthetic.

Natural Quartz N Sand Pebble N

Raw Zinc N DG Limed Concrete N DG

Raw Nickel N DG Greystone N

Ν

New Ash Dust N

Brook Pebble N

Kashmir Granite N

Alluvial Stone N