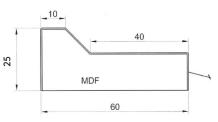

plete measurements A-G. Example drawing of a 4 face pattern shown above. **Internal stiles** (G dimension) must always be equal.

Please note that maximum barback and horizontal panels dimensions are 3050mm (w) x 1200mm (h).

| Accessory                                    | Length | QTY |
|----------------------------------------------|--------|-----|
| Capping Mould                                | 3050mm |     |
| Recessed Rail 'U' Shape (25mm width)         | 2400mm |     |
| Recessed Rail 'L' Shape (25mm width)         | 2400mm |     |
| Heat Deflector - Straight                    |        |     |
| Heat Deflector - 'L' Shape                   |        |     |
| Additional Foil–Lineal metres (1400mm width) | LM     |     |

### Recessed Rail 'U' Shape



#### Recessed Rail 'L' Shape



#### To ensure this order is correctly made, no incomplete order forms or part orders will be accepted. Please complete all details including order number and your approval.



Laminex is marketed, distributed and manufactured by The Laminex Group. The Laminex Group. A division of Laminex Group Pty Limited ABN 98 004 093 092. Laminex®, FormWrap Doors.

# Cost Estimate

| Subto            | otal  |
|------------------|-------|
| Product          | Total |
| Doors            |       |
| Drawers          |       |
| Glazed Frames    |       |
| Appliance Frames |       |
| Panels           |       |
| Barbacks         |       |
| Accessories      |       |
| TOTAL            |       |

| Totals                |  |
|-----------------------|--|
| List Price (ex GST)   |  |
| Your Discount (%)