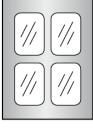

Single Pane

2 Pane

6 Pane

4 Pane

Cost per panel is a replication of its equivalent 'Door' PLUS 1 x surcharge, regardless of the number of Panes chosen.