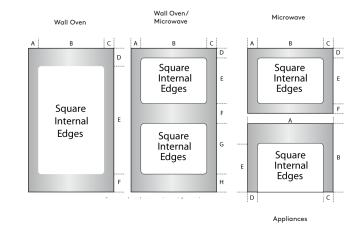

#### **Appliance Frames**

| Wall | Oven | Wall Oven/<br>Microwave | Microwave | Appliances |
|------|------|-------------------------|-----------|------------|
| A    |      |                         |           |            |
| В    |      |                         |           |            |
| С    |      |                         |           |            |
| D    |      |                         |           |            |
| E    |      |                         |           |            |
| F    |      |                         |           |            |
| G    |      |                         |           |            |
| н    |      |                         |           |            |

Note: External edges for all frames are manufactured as per edge profile selected on page 1. Internal edges on Glazed Frames match the door profile selected on page 1. Top, bottom, left and right rail minimum dimension of 60mm. Centre rail minimum dimension of 60mm. Glass Panel for Glazed Frames is not included. All appliance frames are manufactured with square internal edges. Appliance Frame minimum dimensions are 60mm. A Frame surcharge applies. Please ensure oven exhaust duct is correctly fitted to direct hot air away from doors and panels. Refer to the Technical Data Sheet for more details.