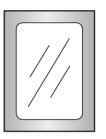

Single Pane

2 Pane

6 Pane

4 Pane

Cost per panel is a replication of its equivalent 'Door' PLUS 1 x surcharge, regardless of the number of Panes chosen.