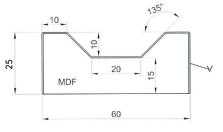

n table provided. Be sure to complete measurements A-G. Example drawing of a 4 face pattern shown above. **Internal stiles** (G dimension) must always be equal.

Please note that maximum barback and horizontal panels dimensions are 3050mm (w) x 1200mm (h).

| Accessory                                    | Length | QTY |
|----------------------------------------------|--------|-----|
| Capping Mould                                | 3050mm |     |
| Recessed Rail 'U' Shape (25mm width)         | 2400mm |     |
| Recessed Rail 'L' Shape (25mm width)         | 2400mm |     |
| Heat Deflector - Straight                    |        |     |
| Heat Deflector - 'L' Shape                   |        |     |
| Additional Foil–Lineal metres (1400mm width) | LM     |     |

### Recessed Rail 'U' Shape



#### Recessed Rail 'L' Shape



#### To ensure this order is correctly made, no incomplete order forms or part orders will be accepted. Please complete all details including order number and your approval.



Laminex is marketed, distributed and manufactured by The Laminex Group. The Laminex Group. A division of Laminex Group Pty Limited ABN 98 004 093 092. Laminex®, FormWrap Doors.

# Cost Estimate

| Subto            | otal  |
|------------------|-------|
| Product          | Total |
| Doors            |       |
| Drawers          |       |
| Glazed Frames    |       |
| Appliance Frames |       |
| Panels           |       |
| Barbacks         |       |
| Accessories      |       |
| TOTAL            |       |

| Totals                |  |
|-----------------------|--|
| List Price (ex