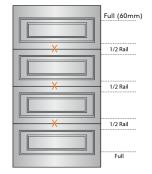

X Edging between Drawer Set

Square edge (default)

Match to outer edge profile

Drawer Set Example (Figure 1)

Drawer Bank Example (Figure 2)

For Drawer Banks a surcharge applies per group. Refer to 'Easy Reference guide' for comprehensive details.

Note: Please note dimension constraints for selected profiles. Where x appears, if not specified, Between-Drawer-Edging will be supplied as Square edge. 'Match to outer edge profile' not available for drawer banks.