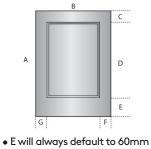

G will always default to 60mm unless otherwise specified.

•

Return Wrap Panels

| (A) RP18mm 1 side  |
|--------------------|
| length             |
| []18               |
| (B) RP18mm 2 sides |
|                    |
| (C) RP36mm 1 side  |
| 36                 |
| (D) RP36mm 2 sides |

| (E) | RP36mm | + | RP18mm |
|-----|--------|---|--------|
|     |        | Г |        |

 $\geq$ 

E will always default to 60mm unless otherwise specified

| Tall or Short F<br>Single Prof  |         |     | Pan<br>m | nel 1<br>m     |               |     |     | iel 2<br>m     |               |    | Pan<br>m |                |               |    | Pan<br>m | el 4<br>m      |               |    | Pan<br>m   |                |               |    | Pan<br>m |                 |    |
|---------------------------------|---------|-----|----------|----------------|---------------|-----|-----|----------------|---------------|----|----------|----------------|---------------|----|----------|----------------|---------------|----|------------|----------------|---------------|----|----------|-----------------|----|
| Profile Requ                    | ired    |     | Mat      | Clo<br>ch to I | assic<br>Door |     | Mat | Clo<br>ch to l | assic<br>Door |    | Mat      | Clc<br>ch to [ | issic<br>Door |    | Mat      | Clc<br>ch to [ | issic<br>Door |    | Mat        | Clo<br>ch to l | assic<br>Door |    | Mat      | Clas<br>ch to D |    |
|                                 | QTY     |     |          |                |               |     |     |                |               |    |          |                |               |    |          |                |               |    |            |                |               |    |          |                 |    |
|                                 | А       |     |          |                |               |     |     |                |               |    |          |                |               |    |          |                |               |    |            |                |               |    |          |                 |    |
| Note:<br>Match to door          | В       |     |          |                |               |     |     |                |               |    |          |                |               |    |          |                |               |    |            |                |               |    |          |                 |    |
| means match<br>to Door Profile  | С       |     |          |                |               |     |     |                |               |    |          |                |               |    |          |                |               |    |            |                |               |    |          |                 |    |
| selection on<br>Page 1.         | D       |     |          |                |               |     |     |                |               |    |          |                |               |    |          |                |               |    |            |                |               |    |          |                 |    |
| For Classic<br>disregard C to I | E       |     |          |                |               |     |     |                |               |    |          |                |               |    |          |                |               |    |            |                |               |    |          |                 |    |
|                                 | F       |     |          |                |               |     |     |                |               |    |          |                |               |    |          |                |               |    |            |                |               |    |          |                 |    |
|                                 | G       |     |          |                |               |     |     |                |               |    |          |                |               |    |          |                |               |    |            |                |               |    |          |                 |    |
| Square Edge O                   | verride | Т   | В        | L              | R             | Т   | В   | L              | R             | Τ  | В        | L              | R             | Τ  | В        | L              | R             | Τ  | В          | L              | R             | Т  | В        | L               | R  |
| Double Sid                      |         |     |          |                |               |     |     |                |               |    |          |                |               |    |          |                |               |    |            |                |               |    |          |                 | _  |
|                                 |         | Tv  | ре       | Len            | ath           | Т   | ре  | Len            | ath           | Tv | ре       | Len            | ath           | Tv | ре       | Len            | ath           | Ту | <b>n</b> e | Len            | ath           | Ту |          | Leng            | th |
| Return Par                      |         | ''y | he       | Len            | gui           | ''' | he  | Len            | gui           | 'y | he       | Len            | gui           | 'y |          | Len            | gui           | 'y | he         | Len            | gui           | 19 | pe -     | Leng            |    |
|                                 |         |     |          |                |               |     |     |                |               |    |          |                |               |    |          |                |               |    |            |                |               |    |          |                 |    |