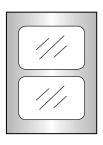

Single Pane

2 Pane

6 Pane

4 Pane

Cost per panel is a replication of its equivalent 'Door' PLUS 1 x surcharge, regardless of the number of Panes chosen.