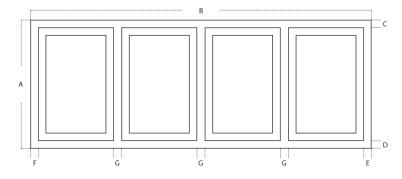

X Edging between Drawer Set

Square edge (default)

Match to outer edge profile

Drawer Set Example (Figure 1)

Drawer Bank Example (Figure 2)

For Drawer Banks a surcharge applies per group. Refer to 'Easy Reference guide' for comprehensive details.

Note: Please note dimension constraints for selected profiles. Where x appears, if not specified, Between-Drawer-Edging will be supplied as Square edge. 'Match to outer edge profile' not available for drawer banks.